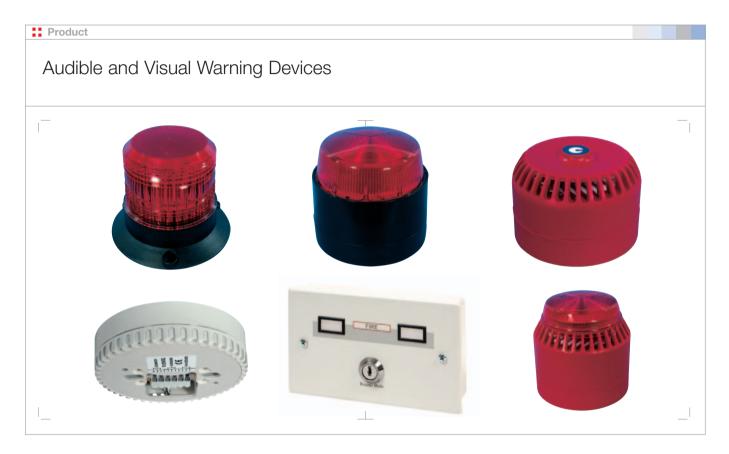

#### Fire Bell

The conventional bell sounder is suitable for any internal and external applications, is highly reliable and provides a loud, penetrating warning.

#### Sonos Sounder

Sonos sounders have an aesthetically pleasing appearance that can be installed to blend with the building interior. A choice of easily selected sounder tones is available. Provides a high degree of protection against environmental conditions.

## Sonos Base Sounder

Developed with a mounting platform which will fit underneath a smoke detector. Separate sounder cables may therefore be unnecessary, reducing the overall cost and visual impact.

## **Xenon Warning Beacon**

The beacon emits a powerful light source and can be simply connected into supplementary sounder circuits. Ideal for applications where there is a high background noise level.

#### Sonos Sounder Beacon

Combines the Sonos led beacon and Sonos sounder. Suitable for internal or external applications where a combination of both high sound output and visual indication is required.

### **Audio Visual Unit**

Where attention needs to be gained quickly this unit provides intermittent flashing visual LED's and an internal audible buzzer.

| Audible Warning Devices                                                                                                                                     | Fire Bell                                                               |                                                        | Fire Bell (Weatherproof)     |                                                       | Sonos Sounder Base                             |                                                   | Sonos Sounder                                                                                                                                                                                                                                                                                                                                                                                                                                                                                                                                                                                                                                                                                                                                                                                                                                                                                                                                                                                                                                                                                                                                                                                                                                                                                                                                                                                                                                                                                                                                                                                                                                                                                                                                                                                                                                                                                                                                                                                                                                                                                                                        |                                                                         |  |
|-------------------------------------------------------------------------------------------------------------------------------------------------------------|-------------------------------------------------------------------------|--------------------------------------------------------|------------------------------|-------------------------------------------------------|------------------------------------------------|---------------------------------------------------|--------------------------------------------------------------------------------------------------------------------------------------------------------------------------------------------------------------------------------------------------------------------------------------------------------------------------------------------------------------------------------------------------------------------------------------------------------------------------------------------------------------------------------------------------------------------------------------------------------------------------------------------------------------------------------------------------------------------------------------------------------------------------------------------------------------------------------------------------------------------------------------------------------------------------------------------------------------------------------------------------------------------------------------------------------------------------------------------------------------------------------------------------------------------------------------------------------------------------------------------------------------------------------------------------------------------------------------------------------------------------------------------------------------------------------------------------------------------------------------------------------------------------------------------------------------------------------------------------------------------------------------------------------------------------------------------------------------------------------------------------------------------------------------------------------------------------------------------------------------------------------------------------------------------------------------------------------------------------------------------------------------------------------------------------------------------------------------------------------------------------------------|-------------------------------------------------------------------------|--|
|                                                                                                                                                             | 6" Gong                                                                 | 8" Gong                                                | 6" Gong                      | 8" Gong                                               |                                                |                                                   | Shallow<br>Base                                                                                                                                                                                                                                                                                                                                                                                                                                                                                                                                                                                                                                                                                                                                                                                                                                                                                                                                                                                                                                                                                                                                                                                                                                                                                                                                                                                                                                                                                                                                                                                                                                                                                                                                                                                                                                                                                                                                                                                                                                                                                                                      | Deep<br>Base                                                            |  |
| Power                                                                                                                                                       |                                                                         |                                                        |                              |                                                       |                                                |                                                   |                                                                                                                                                                                                                                                                                                                                                                                                                                                                                                                                                                                                                                                                                                                                                                                                                                                                                                                                                                                                                                                                                                                                                                                                                                                                                                                                                                                                                                                                                                                                                                                                                                                                                                                                                                                                                                                                                                                                                                                                                                                                                                                                      |                                                                         |  |
| Supply Voltage (vdc)                                                                                                                                        | 20 - 27                                                                 |                                                        | 20 - 27                      |                                                       | 17 - 60                                        |                                                   | 8 - 35                                                                                                                                                                                                                                                                                                                                                                                                                                                                                                                                                                                                                                                                                                                                                                                                                                                                                                                                                                                                                                                                                                                                                                                                                                                                                                                                                                                                                                                                                                                                                                                                                                                                                                                                                                                                                                                                                                                                                                                                                                                                                                                               |                                                                         |  |
| Current Consumption (mA)                                                                                                                                    | 11 17                                                                   |                                                        | 12 25                        |                                                       | 7                                              |                                                   | 17                                                                                                                                                                                                                                                                                                                                                                                                                                                                                                                                                                                                                                                                                                                                                                                                                                                                                                                                                                                                                                                                                                                                                                                                                                                                                                                                                                                                                                                                                                                                                                                                                                                                                                                                                                                                                                                                                                                                                                                                                                                                                                                                   |                                                                         |  |
| Environment                                                                                                                                                 |                                                                         |                                                        |                              |                                                       |                                                |                                                   |                                                                                                                                                                                                                                                                                                                                                                                                                                                                                                                                                                                                                                                                                                                                                                                                                                                                                                                                                                                                                                                                                                                                                                                                                                                                                                                                                                                                                                                                                                                                                                                                                                                                                                                                                                                                                                                                                                                                                                                                                                                                                                                                      |                                                                         |  |
| Temperature Range (°C)                                                                                                                                      | -10 to +55                                                              |                                                        | -10 to +55                   |                                                       | -10 to +55                                     |                                                   | -25 to +70<br>IP54 IP65                                                                                                                                                                                                                                                                                                                                                                                                                                                                                                                                                                                                                                                                                                                                                                                                                                                                                                                                                                                                                                                                                                                                                                                                                                                                                                                                                                                                                                                                                                                                                                                                                                                                                                                                                                                                                                                                                                                                                                                                                                                                                                              |                                                                         |  |
| IP Rating                                                                                                                                                   | IP                                                                      | IP40                                                   |                              | IP65                                                  |                                                | IP54                                              |                                                                                                                                                                                                                                                                                                                                                                                                                                                                                                                                                                                                                                                                                                                                                                                                                                                                                                                                                                                                                                                                                                                                                                                                                                                                                                                                                                                                                                                                                                                                                                                                                                                                                                                                                                                                                                                                                                                                                                                                                                                                                                                                      | IP65                                                                    |  |
| Humidity Range (%)                                                                                                                                          | 45 - 85                                                                 |                                                        | 45 - 85                      |                                                       | 0 - 93                                         |                                                   | 0 - 93                                                                                                                                                                                                                                                                                                                                                                                                                                                                                                                                                                                                                                                                                                                                                                                                                                                                                                                                                                                                                                                                                                                                                                                                                                                                                                                                                                                                                                                                                                                                                                                                                                                                                                                                                                                                                                                                                                                                                                                                                                                                                                                               |                                                                         |  |
| Physical                                                                                                                                                    |                                                                         |                                                        |                              |                                                       |                                                |                                                   |                                                                                                                                                                                                                                                                                                                                                                                                                                                                                                                                                                                                                                                                                                                                                                                                                                                                                                                                                                                                                                                                                                                                                                                                                                                                                                                                                                                                                                                                                                                                                                                                                                                                                                                                                                                                                                                                                                                                                                                                                                                                                                                                      |                                                                         |  |
| Dimensions (mm)                                                                                                                                             | 150 dia x<br>53 deep                                                    | 200dia x<br>53 deep                                    | 150dia x<br>64 deep          | 200dia x<br>64 deep                                   | 114dia                                         | x 35 deep                                         | 100dia x<br>81 deep                                                                                                                                                                                                                                                                                                                                                                                                                                                                                                                                                                                                                                                                                                                                                                                                                                                                                                                                                                                                                                                                                                                                                                                                                                                                                                                                                                                                                                                                                                                                                                                                                                                                                                                                                                                                                                                                                                                                                                                                                                                                                                                  | 97dia x<br>104 dee                                                      |  |
| Weight (Kg)                                                                                                                                                 | 0.4                                                                     | 0.5                                                    | 0.8                          | 1.6                                                   | 0.                                             | 12                                                | 0.21                                                                                                                                                                                                                                                                                                                                                                                                                                                                                                                                                                                                                                                                                                                                                                                                                                                                                                                                                                                                                                                                                                                                                                                                                                                                                                                                                                                                                                                                                                                                                                                                                                                                                                                                                                                                                                                                                                                                                                                                                                                                                                                                 | 0.25                                                                    |  |
| Sound Output dB(A)                                                                                                                                          | 95 @                                                                    | 95 @ 1m                                                |                              | 95 @ 1m                                               |                                                | 95 @ 1m                                           |                                                                                                                                                                                                                                                                                                                                                                                                                                                                                                                                                                                                                                                                                                                                                                                                                                                                                                                                                                                                                                                                                                                                                                                                                                                                                                                                                                                                                                                                                                                                                                                                                                                                                                                                                                                                                                                                                                                                                                                                                                                                                                                                      | 98 @ 1m                                                                 |  |
| Part Numbers                                                                                                                                                |                                                                         | 04N (6 inch)                                           |                              | 005N (6 inch)                                         | F850202N<br>(White)                            | F850306N                                          | F850285N<br>(Red)                                                                                                                                                                                                                                                                                                                                                                                                                                                                                                                                                                                                                                                                                                                                                                                                                                                                                                                                                                                                                                                                                                                                                                                                                                                                                                                                                                                                                                                                                                                                                                                                                                                                                                                                                                                                                                                                                                                                                                                                                                                                                                                    | F850206<br>(Red)                                                        |  |
|                                                                                                                                                             | F63006                                                                  | 1N (8 inch)                                            | F85068                       | 32N (8 inch)                                          | (vviiite)                                      | (Cream)                                           | F850284N<br>(White)                                                                                                                                                                                                                                                                                                                                                                                                                                                                                                                                                                                                                                                                                                                                                                                                                                                                                                                                                                                                                                                                                                                                                                                                                                                                                                                                                                                                                                                                                                                                                                                                                                                                                                                                                                                                                                                                                                                                                                                                                                                                                                                  | F850203                                                                 |  |
| Audible & Visual Warning Devices                                                                                                                            | Soi<br>Sounder                                                          | 10s                                                    |                              | isual Unit                                            | Sonos                                          | Beacon<br>w Base)                                 | F850284N<br>(White)                                                                                                                                                                                                                                                                                                                                                                                                                                                                                                                                                                                                                                                                                                                                                                                                                                                                                                                                                                                                                                                                                                                                                                                                                                                                                                                                                                                                                                                                                                                                                                                                                                                                                                                                                                                                                                                                                                                                                                                                                                                                                                                  | F850203                                                                 |  |
| Audible & Visual Warning Devices                                                                                                                            | Soi                                                                     | 10s                                                    |                              |                                                       | Sonos                                          | Beacon                                            | F850284N<br>(White)                                                                                                                                                                                                                                                                                                                                                                                                                                                                                                                                                                                                                                                                                                                                                                                                                                                                                                                                                                                                                                                                                                                                                                                                                                                                                                                                                                                                                                                                                                                                                                                                                                                                                                                                                                                                                                                                                                                                                                                                                                                                                                                  | F850203<br>(White)                                                      |  |
|                                                                                                                                                             | Sounder<br>Shallow                                                      | nos<br>Beacon<br>Deep                                  |                              |                                                       | Sonos                                          | Beacon                                            | F850284N<br>(White)                                                                                                                                                                                                                                                                                                                                                                                                                                                                                                                                                                                                                                                                                                                                                                                                                                                                                                                                                                                                                                                                                                                                                                                                                                                                                                                                                                                                                                                                                                                                                                                                                                                                                                                                                                                                                                                                                                                                                                                                                                                                                                                  | F850203<br>(White)                                                      |  |
| Power                                                                                                                                                       | Son<br>Sounder<br>Shallow<br>Base                                       | nos<br>Beacon<br>Deep                                  | Audio V                      |                                                       | Sonos<br>(Shallo                               | Beacon                                            | F850284N<br>(White)<br>Xenon<br>(Lai                                                                                                                                                                                                                                                                                                                                                                                                                                                                                                                                                                                                                                                                                                                                                                                                                                                                                                                                                                                                                                                                                                                                                                                                                                                                                                                                                                                                                                                                                                                                                                                                                                                                                                                                                                                                                                                                                                                                                                                                                                                                                                 | F850203<br>(White)                                                      |  |
| Power Supply Voltage (vdc)                                                                                                                                  | Son<br>Sounder<br>Shallow<br>Base                                       | nos<br>Beacon<br>Deep<br>Base                          | Audio V                      | isual Unit                                            | Sonos<br>(Shallor                              | Beacon<br>w Base)                                 | F850284N<br>(White)<br>Xenon<br>(Lai                                                                                                                                                                                                                                                                                                                                                                                                                                                                                                                                                                                                                                                                                                                                                                                                                                                                                                                                                                                                                                                                                                                                                                                                                                                                                                                                                                                                                                                                                                                                                                                                                                                                                                                                                                                                                                                                                                                                                                                                                                                                                                 | F850203<br>(White)<br>Beacon<br>rge)                                    |  |
| Power Supply Voltage (vdc) Current Consumption (mA)                                                                                                         | Sounder<br>Shallow<br>Base                                              | nos<br>Beacon<br>Deep<br>Base                          | Audio V                      | isual Unit                                            | Sonos<br>(Shallor                              | Beacon<br>w Base)                                 | F850284N<br>(White)<br>Xenon<br>(Lai                                                                                                                                                                                                                                                                                                                                                                                                                                                                                                                                                                                                                                                                                                                                                                                                                                                                                                                                                                                                                                                                                                                                                                                                                                                                                                                                                                                                                                                                                                                                                                                                                                                                                                                                                                                                                                                                                                                                                                                                                                                                                                 | F850203<br>(White)<br>Beacon<br>rge)                                    |  |
| Power Supply Voltage (vdc) Current Consumption (mA) Environment                                                                                             | Sounder<br>Shallow<br>Base                                              | nos<br>Beacon<br>Deep<br>Base                          | Audio V                      | - 28<br>25<br>0 +70                                   | Sonos<br>(Shallor<br>17                        | Beacon<br>w Base)<br>- 60<br>4                    | F850284N<br>(White)<br>Xenon<br>(Lai<br>10<br>75                                                                                                                                                                                                                                                                                                                                                                                                                                                                                                                                                                                                                                                                                                                                                                                                                                                                                                                                                                                                                                                                                                                                                                                                                                                                                                                                                                                                                                                                                                                                                                                                                                                                                                                                                                                                                                                                                                                                                                                                                                                                                     | F850203<br>(White)<br>Beacon<br>rge)<br>- 33<br>50                      |  |
| Power Supply Voltage (vdc) Current Consumption (mA) Environment Temperature Range (°C)                                                                      | Sounder<br>Shallow<br>Base                                              | Deep<br>Base                                           | Audio V                      | isual Unit<br>- 28<br>25                              | Sonos<br>(Shallor<br>17                        | Beacon<br>w Base)<br>- 60                         | F850284N<br>(White)<br>Xenon<br>(Lai<br>10<br>75                                                                                                                                                                                                                                                                                                                                                                                                                                                                                                                                                                                                                                                                                                                                                                                                                                                                                                                                                                                                                                                                                                                                                                                                                                                                                                                                                                                                                                                                                                                                                                                                                                                                                                                                                                                                                                                                                                                                                                                                                                                                                     | F850203<br>(White)<br>Beacon<br>rge)                                    |  |
| Audible & Visual Warning Devices  Power Supply Voltage (vdc) Current Consumption (mA)  Environment Temperature Range (°C) IP Rating Humidity Range (%)      | Sounder<br>Shallow<br>Base                                              | Deep Base 30 1 1 1 1 1 1 1 1 1 1 1 1 1 1 1 1 1 1       | Audio V                      | - 28<br>25<br>0 +70                                   | Sonos<br>(Shallor<br>17<br>-25 to              | Beacon<br>w Base)<br>- 60<br>4                    | F850284N<br>(White)  Xenon<br>(Lai  10  75  -20 to                                                                                                                                                                                                                                                                                                                                                                                                                                                                                                                                                                                                                                                                                                                                                                                                                                                                                                                                                                                                                                                                                                                                                                                                                                                                                                                                                                                                                                                                                                                                                                                                                                                                                                                                                                                                                                                                                                                                                                                                                                                                                   | F850203<br>(White)<br>Beacon<br>rge)<br>- 33<br>50                      |  |
| Power Supply Voltage (vdc) Current Consumption (mA)  Environment Temperature Range (°C) IP Rating Humidity Range (%)                                        | Sounder Shallow Base  18 - 2 -25 tt IP54 0 -                            | Deep Base  30  1  0 +70  IP65                          | Audio V                      | - 28<br>- 25<br>- 27<br>- 28<br>- 25<br>- 240<br>- 95 | Sonos<br>(Shallor<br>17<br>-25 tr<br>IP<br>0 - | Beacon<br>w Base)  - 60 4  0 +70 54 93            | F850284N<br>(White)  Xenon<br>(Late of the content of the | F850203<br>(White)<br>Beacon<br>rge)<br>- 33<br>50<br>0 +50<br>65<br>95 |  |
| Power Supply Voltage (vdc) Current Consumption (mA)  Environment Temperature Range (°C) IP Rating Humidity Range (%)                                        | Sounder<br>Shallow<br>Base<br>18 -<br>2<br>-25 to                       | Deep Base 30 1 1 1 1 1 1 1 1 1 1 1 1 1 1 1 1 1 1       | Audio V                      | - 28<br>25<br>0 +70                                   | Sonos<br>(Shallor<br>17<br>-25 tr<br>IP<br>0 - | Beacon<br>w Base)<br>- 60<br>4                    | F850284N<br>(White)  Xenon<br>(Late of the content of the | F850203<br>(White)<br>Beacon<br>rge)<br>- 33<br>50<br>0 +50             |  |
| Power Supply Voltage (vdc) Current Consumption (mA)  Environment Temperature Range (°C) IP Rating Humidity Range (%)  Physical Dimensions (mm)              | Sounder Shallow Base  18 - 2  -25 to IP54  0 -                          | Deep Base  30 1  0 +70 IP65 93                         | 24<br>2<br>0 tc<br>IF<br>0 : | - 28<br>- 25<br>- 27<br>- 28<br>- 25<br>- 240<br>- 95 | Sonos (Shallor 17 - 25 tr IP 0 - 100 dia x     | Beacon<br>w Base)  - 60 4  0 +70 54 93            | F850284N<br>(White)  Xenon (Lai  10 75  -20 tr IP 0 -                                                                                                                                                                                                                                                                                                                                                                                                                                                                                                                                                                                                                                                                                                                                                                                                                                                                                                                                                                                                                                                                                                                                                                                                                                                                                                                                                                                                                                                                                                                                                                                                                                                                                                                                                                                                                                                                                                                                                                                                                                                                                | F850203<br>(White)<br>Beacon<br>rge)<br>- 33<br>50<br>0 +50<br>65<br>95 |  |
| Power Supply Voltage (vdc) Current Consumption (mA)  Environment Temperature Range (°C) IP Rating Humidity Range (%)  Physical Dimensions (mm)  Weight (Kg) | Sounder Shallow Base  18 - 25 to IP54  0 - 100 dia x 81 deep 0.22       | Deep Base  30 1  0 +70 IP65 93  97 dia x 104 deep      | 24<br>2<br>0 tc<br>IF<br>0 : | - 28<br>25<br>0 +70<br>240<br>- 95<br>27W x 50D       | Sonos (Shallor 17 - 25 tr IP 0 - 100 dia x 0.  | Beacon<br>w Base)  - 60 4  0 +70 54 93            | F850284N<br>(White)  Xenon (Lai  10 75  -20 tr IP 0 - 148 dia x                                                                                                                                                                                                                                                                                                                                                                                                                                                                                                                                                                                                                                                                                                                                                                                                                                                                                                                                                                                                                                                                                                                                                                                                                                                                                                                                                                                                                                                                                                                                                                                                                                                                                                                                                                                                                                                                                                                                                                                                                                                                      | F850203<br>(White)<br>Beacon<br>rge)<br>- 33<br>50<br>0 +50<br>65<br>95 |  |
| Power Supply Voltage (vdc) Current Consumption (mA)  Environment Temperature Range (°C) IP Rating                                                           | Sounder Shallow Base  18 - 25 to IP54  0 -  100 dia x 81 deep 0.22 98 @ | Deep Base  30 1  0 +70 IP65 93  97 dia x 104 deep 0.26 | 24<br>2<br>0 tc<br>127H x 1: | - 28<br>25<br>0 +70<br>240<br>- 95<br>27W x 50D       | Sonos (Shallor 17 - 25 tr IP 0 - 100 dia x     | Beacon<br>w Base)  - 60 4  0 +70 54 93  ( 81 deep | F850284N<br>(White)  Xenon (Lai  10 75  -20 tr IP 0 -  148 dia x                                                                                                                                                                                                                                                                                                                                                                                                                                                                                                                                                                                                                                                                                                                                                                                                                                                                                                                                                                                                                                                                                                                                                                                                                                                                                                                                                                                                                                                                                                                                                                                                                                                                                                                                                                                                                                                                                                                                                                                                                                                                     | F850203<br>(White)<br>Beacon<br>rge)  - 33 50  0 +50 65 95  120 deep .4 |  |